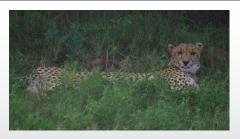

## Dinokeng

While staying Dinokeng you can go on a Safari in Dinokeng Game Reserve where you can maybe see some of the Big 5

**Pilanesberg National Park** 

Go on a Safari in the Pilanesberg National Park where you can see maybe see some of the Big 5.

Kruger National Park

watching more wild animals near the house.