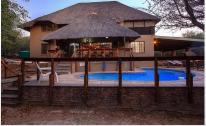

**Big5 Safari Group Tour** 

4 - 18 July 2025

Group Tour 4 to 10

ALL EXCURSIONS ARE WEATHER DEPENENT

## Dinokeng

While staying Dinokeng you can go on a Safari in Dinokeng Game Reserve where you can maybe see some of the Big 5











**Pilanesberg National Park** 













Go on a Safari in the Pilanesberg National Park where you can see maybe see some of the Big 5.







Kruger National Park

watching more wild animals near the house.







## Itinerary - LTA Big5 Tour - Full board

<u>4 July 2025 - Friday</u> - Arrive in SA - We will transfer you from the OR Tambo Airport to your accommodation in Dinokeng - meals dependent on flight times

<u>5 July 2025 - Saturday</u> - Dinokeng - Early morning safari (3 hours) - visit Arlington Brewery for lunch.

<u>6 July 2025 - Sunday</u> - Dinokeng - Visit Veldjie Kiosk for unusual breakfast – see wild animals on the way

<u>7 July 2025 - Monday</u> - Breakfast at Dinokeng - then leave for Pilanesberg - visit Lesedi Cultural Village - lunch at Lesedi, dinner at Pilanesberg

<u>8 July 2025 - Tuesday</u> - Pilanesberg - Early morning safari (3 hours)

<u>9 July 2025 - Wednesday</u> - Pilanesberg - Early morning