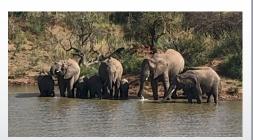

Kruger National Park

watching more wild animals near the house.

<u>13 July 2025 - Sunday</u> – Early morning Safari in Kruger National Park (6 hours)

<u>**14 July 2025 - Monday**</u> – Early Morning Safari in Kruger National Park (6 hours)

**<u>15 July 2025 - Tuesday</u>** – Early morning Safari in Kruger National Park (6 hours)